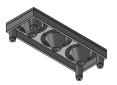

# Блок линз 3LB50D (50deg, 3X LED)

50 Degree

#### LIGHTING PARAMETERS

Box Quantity : 216 PCS Box Size : 25\*25\*16 cm

Box Total Kg -/+%3: 3,30 Kg PACKAGING

Datasheet

TECHNICAL DATA

Light Dimansion Parameters

 $1m / \emptyset$  : 0,94 m  $2m\,/\,\text{\O}$  : 1,88 m $3m / \emptyset$ : 2,82 m