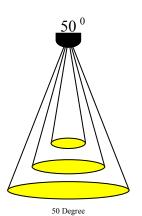

# Блок линз 3LB50D (50deg, 3X LED)

50 Degree

#### LIGHTING PARAMETERS

Box Quantity : 216 PCS Box Size : 25\*25\*16 cm

Box Total Kg -/+%3: 3,30 Kg PACKAGING

Datasheet

TECHNICAL DATA

Light Dimansion Parameters

 $1m / \emptyset$  : 0,94 m  $2m\,/\,\text{\O}$  : 1,88 m $3m / \emptyset$ : 2,82 m