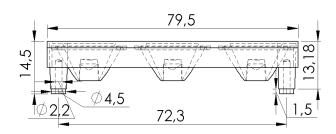

#### LIGHTING PARAMETERS

Box Quantity : 216 PCS Box Size : 25\*25\*16 cm

Box Total Kg -/+%3: 3,30 Kg PACKAGING

Datasheet

TECHNICAL DATA

Light Dimansion Parameters

 $1m / \emptyset$  : 0,94 m  $2m\,/\,\text{\O}$  : 1,88 m $3m / \emptyset$ : 2,82 m