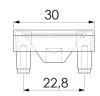

#### LIGHTING PARAMETERS

Box Quantity : 216 PCS Box Size : 25\*25\*16 cm

Box Total Kg -/+%3: 3,30 Kg PACKAGING

Datasheet

TECHNICAL DATA

Light Dimansion Parameters

 $1m / \emptyset$  : 0,94 m  $2m\,/\,\text{\O}$  : 1,88 m $3m / \emptyset$ : 2,82 m