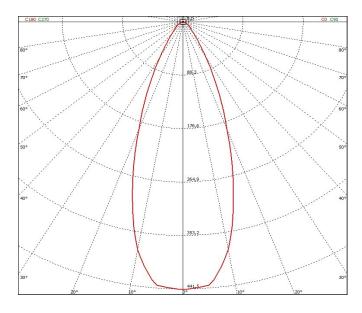

#### LIGHTING PARAMETERS

Box Quantity : 216 PCS Box Size : 25\*25\*16 cm

Box Total Kg -/+%3: 3,30 Kg PACKAGING

Datasheet

TECHNICAL DATA

Light Dimansion Parameters

 $1m / \emptyset$  : 0,94 m  $2m\,/\,\text{\O}$  : 1,88 m $3m / \emptyset$ : 2,82 m