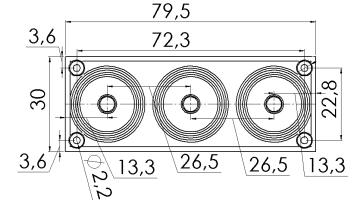

#### LIGHTING PARAMETERS

Box Quantity : 216 PCS Box Size : 25\*25\*16 cm

Box Total Kg -/+%3: 3,30 Kg PACKAGING

Datasheet

TECHNICAL DATA

Light Dimansion Parameters

 $1m / \emptyset$  : 0,94 m  $2m\,/\,\text{\O}$  : 1,88 m $3m / \emptyset$ : 2,82 m