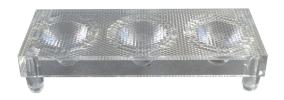

# Блок линз 3LB50D (50deg, 3X LED)

50 Degree

#### LIGHTING PARAMETERS

Box Quantity : 216 PCS Box Size : 25\*25\*16 cm

Box Total Kg -/+%3: 3,30 Kg PACKAGING

Datasheet

TECHNICAL DATA

Light Dimansion Parameters

 $1m / \emptyset$  : 0,94 m  $2m\,/\,\text{\O}$  : 1,88 m $3m / \emptyset$ : 2,82 m